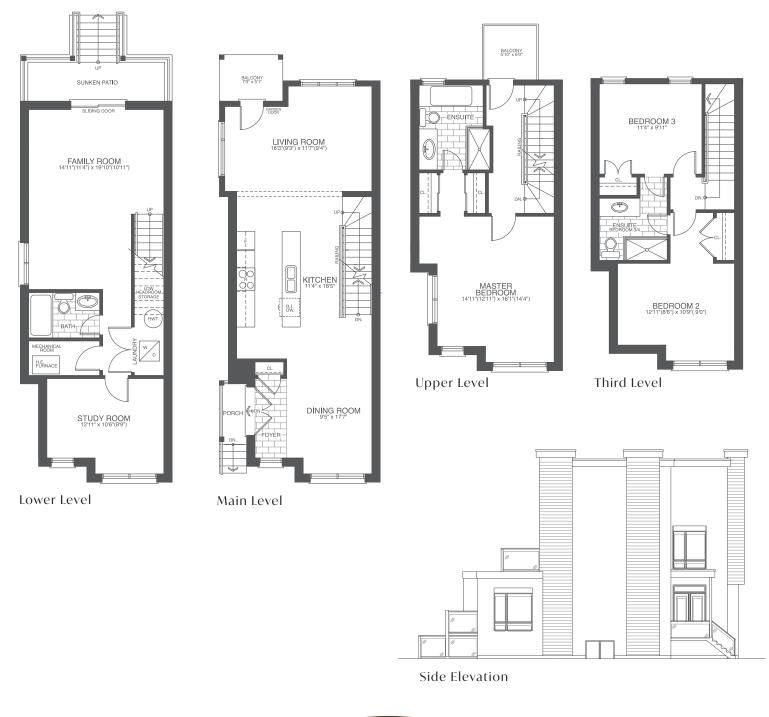

## THE MAKENZIE

UNIT 6 - 1718 SQ.FT

## THE MAKENZIE

## UNIT 6 - 1718 SQ.FT

THE FLOOR PLANS, ELEVATIONS, DIMENSIONS, SPECIFICATIONS AND ARCHITECTURAL DETAILING SHOWN ARE PRE-CONSTRUCTION PLANS ONLY AND MAY BE CHANGED OR REVISED WITHOUT NOTICE INCLUDING AS MAY BE NECESSITATED BY ARCHITECTURAL CONTROLS AND THE CONSTRUCTION PROCESS. ALL DIMENSIONS ARE AP-PROXIMATE. ACTUAL USABLE FLOOR SPACE MAY VARY FROM THE STATED AREA. HOUSE MAY BE REVERSED, STEPS MAY VARY AT ANY EXTERIOR ENTRANCE. ILLUSTRA-TIONS ARE ARTIST'S CONCEPT ONLY. EXTERIOR RAILINGS TO BE INSTALLED ONLY AS REQUIRED BY GRADE NOTWITHSTANDING ANY ILLUSTRATIONS OR PLANS. E& Q.E.