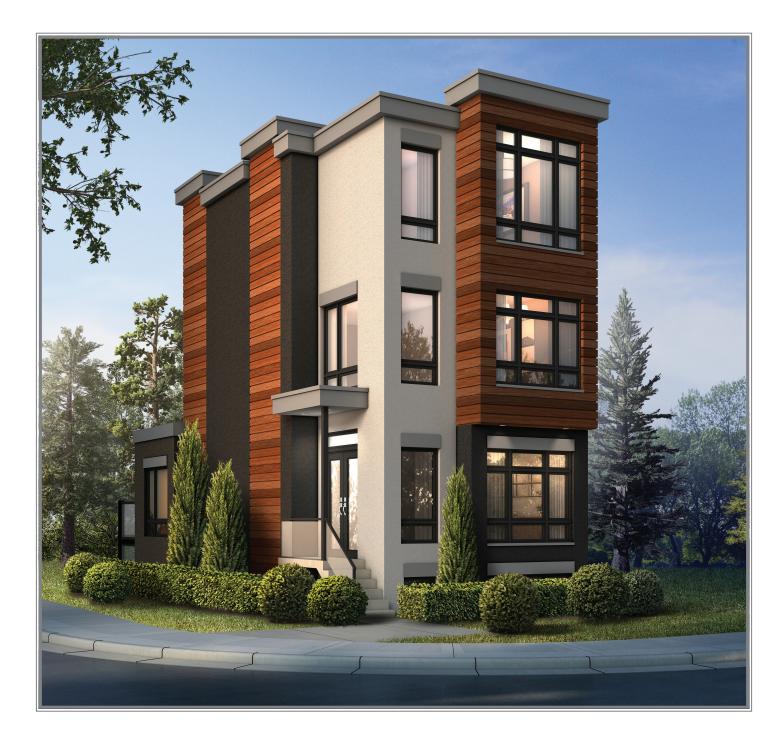

## THE MAKENZIE

UNIT 6 - 1718 SQ.FT

## THE MAKENZIE

## UNIT 6 - 1718 SQ.FT

THE FLOOR PLANS, ELEVATIONS, DIMENSIONS, SPECIFICATIONS AND ARCHITECTURAL DETAILING SHOWN ARE PRE-CONSTRUCTION PLANS ONLY AND MAY BE CHANGED OR REVISED WITHOUT NOTICE INCLUDING AS MAY BE NECESSITATED BY ARCHITECTURAL CONTROLS AND THE CONSTRUCTION PROCESS. ALL DIMENSIONS ARE AP-PROXIMATE. ACTUAL USABLE FLOOR SPACE MAY VARY FROM THE STATED AREA. HOUSE MAY BE REVERSED, STEPS MAY VARY AT ANY EXTERIOR ENTRANCE. ILLUSTRA-TIONS ARE ARTIST'S CONCEPT ONLY. EXTERIOR RAILINGS TO BE INSTALLED ONLY AS REQUIRED BY GRADE NOTWITHSTANDING ANY ILLUSTRATIONS OR PLANS. E& Q.E.