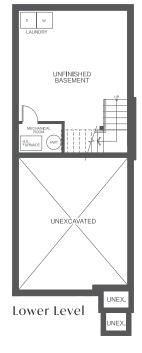

## THE SYDNEY

UNIT 1 - 1738 SQ.FT

Upper Level

THE FLOOR PLANS, ELEVATIONS, DIMENSIONS, SPECIFICATIONS AND ARCHITECTURAL DETAILING SHOWN ARE PRE-CONSTRUCTION PLANS ONLY AND MAY BE CHANGED OR REVISED WITHOUT NOTICE INCLUDING AS MAY BE INCESSITATED BY ARCHITECTURAL CONTROLS AND THE CONSTRUCTION PROCESS. ALL DIMENSIONS ARE AP-POXIMATE. ACTUAL USABLE FLOOR SPACE MAY VARY FROM THE STATED AREA. HOUSE MAY BE REVERSED. STEPS MAY VARY AT ANY EXTERIOR BITIANCE. ILLUSTRA-TIONS ARE ARTISTS CONCEPT ONLY. EXTERIOR RAILINGS TO BE INSTALLED ONLY AS REQUIRED BY GRADE NOTITHISTANDING ANY ILLUSTRATIONS OR PLANS. E& O.E.