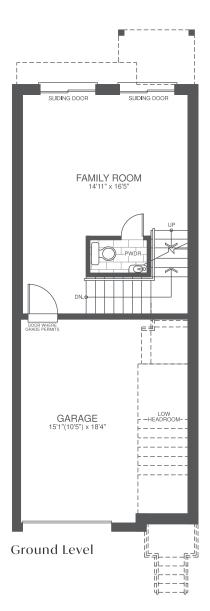

## THE SYDNEY

UNIT 1 - 1738 SQ.FT

Upper Level

THE FLOOR PLANS, ELEVATIONS, DIMENSIONS, SPECIFICATIONS AND ARCHITECTURAL DETAILING SHOWN ARE PRE-CONSTRUCTION PLANS ONLY AND MAY BE CHANGED OR REVISED WITHOUT NOTICE INCLUDING AS MAY BE INCESSITATED BY ARCHITECTURAL CONTROLS AND THE CONSTRUCTION PROCESS. ALL DIMENSIONS ARE AP-POXIMATE. ACTUAL USABLE FLOOR SPACE MAY VARY FROM THE STATED AREA. HOUSE MAY BE REVERSED. STEPS MAY VARY AT ANY EXTERIOR BITIANCE. ILLUSTRA-TIONS ARE ARTISTS CONCEPT ONLY. EXTERIOR RAILINGS TO BE INSTALLED ONLY AS REQUIRED BY GRADE NOTITHISTANDING ANY ILLUSTRATIONS OR PLANS. E& O.E.