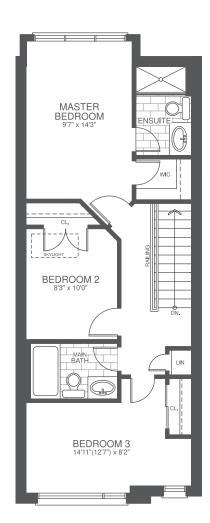

## THE SYDNEY

UNIT 1 - 1738 SQ.FT

Upper Level

THE FLOOR PLANS, ELEVATIONS, DIMENSIONS, SPECIFICATIONS AND ARCHITECTURAL DETAILING SHOWN ARE PRE-CONSTRUCTION PLANS ONLY AND MAY BE CHANGED OR REVISED WITHOUT NOTICE INCLUDING AS MAY BE INCESSITATED BY ARCHITECTURAL CONTROLS AND THE CONSTRUCTION PROCESS. ALL DIMENSIONS ARE AP-POXIMATE. ACTUAL USABLE FLOOR SPACE MAY VARY FROM THE STATED AREA. HOUSE MAY BE REVERSED. STEPS MAY VARY AT ANY EXTERIOR BITIANCE. ILLUSTRA-TIONS ARE ARTISTS CONCEPT ONLY. EXTERIOR RAILINGS TO BE INSTALLED ONLY AS REQUIRED BY GRADE NOTITHISTANDING ANY ILLUSTRATIONS OR PLANS. E& O.E.