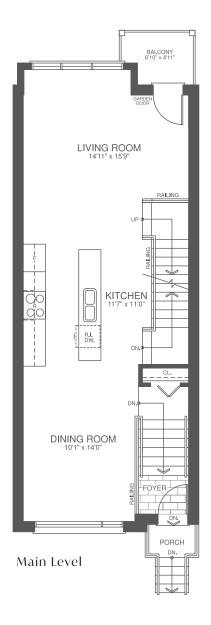

## THE SYDNEY

UNIT 1 - 1738 SQ.FT

Upper Level

THE FLOOR PLANS, ELEVATIONS, DIMENSIONS, SPECIFICATIONS AND ARCHITECTURAL DETAILING SHOWN ARE PRE-CONSTRUCTION PLANS ONLY AND MAY BE CHANGED OR REVISED WITHOUT NOTICE INCLUDING AS MAY BE INCESSITATED BY ARCHITECTURAL CONTROLS AND THE CONSTRUCTION PROCESS. ALL DIMENSIONS ARE AP-POXIMATE. ACTUAL USABLE FLOOR SPACE MAY VARY FROM THE STATED AREA. HOUSE MAY BE REVERSED. STEPS MAY VARY AT ANY EXTERIOR BITIANCE. ILLUSTRA-TIONS ARE ARTISTS CONCEPT ONLY. EXTERIOR RAILINGS TO BE INSTALLED ONLY AS REQUIRED BY GRADE NOTITHISTANDING ANY ILLUSTRATIONS OR PLANS. E& O.E.